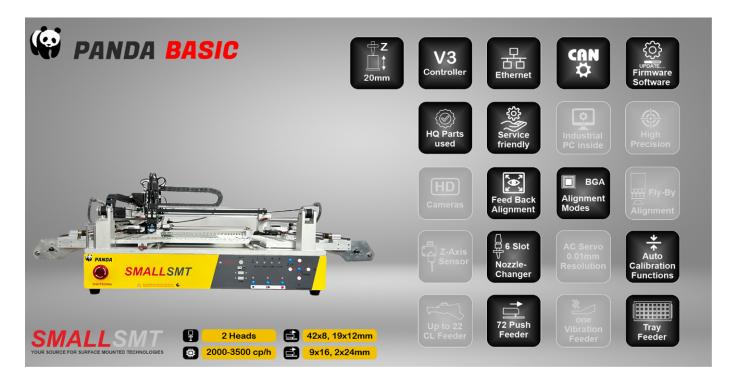

## **Optional:**

Nozzles, Tray, Bottom camera upgrade to 30x30mm, strip feeder

|                             | Product parameter                                                 |
|-----------------------------|-------------------------------------------------------------------|
| Model                       | SMALLSMT PANDA BASIC                                              |
| Mounting area               | 320x320mm                                                         |
| XY moving range             | 430x510mm                                                         |
| Z moving range              | 20mm                                                              |
| Number of heads             | 2                                                                 |
| Resolution XY, Z, A         | 0.01mm, 0.01mm, 0.0125° placement pitch >=0.65mm                  |
| Motor type                  | High torque stepper on X/Y-axis                                   |
| Positioning mechanics       | Belt system                                                       |
| Machine guide lines         | HIWIN linear guide lines                                          |
| Positioning system          | Stepper motors                                                    |
| Placement speed with vision | 2000 to 3500cph                                                   |
| Nozzle changer              | 6 slot                                                            |
| Nozzle type                 | Samsung CP45 NEO                                                  |
| Vision system               | 1 top and 2 bottom 640x480 CCD cameras using different optics     |
| Alignment modes             | area centering and vision model based assistance                  |
| Placement range             | 0402 to 24x24mm optional 30x30mm                                  |
| Feeder types                | Push feeder, strip feeder, trays                                  |
| Push Feeder count West      | 28x 8mm lines                                                     |
| Push Feeder count East      | 7x 8mm, 9x 12mm, 4x 16mm, 1x 24mm lines                           |
| Push Feeder count North     | 7x 8mm, 10x 12mm, 5x 16mm, 1x 24mm lines                          |
| JEDEC Tray                  | 1x Jedec tray holder included                                     |
| Machine dimensions          | 975*836*370mm                                                     |
| Machine weight              | 73kg                                                              |
| Shipping weight             | 115kg                                                             |
| Shipping size               | 1110*830*620mm                                                    |
| Simplify Size               | 1110 030 02011111                                                 |
| Power supply                | AC 230V / 110V                                                    |
| Air supply                  | External oil and water free 110L/min at 6Bar                      |
|                             | Integrated 3 pressure regulator for push feeder, vacuum generator |
|                             |                                                                   |
| Warranty                    | 12 Months parts exchange including shipping fee excluding         |
|                             | consumables like nozzles and belts.                               |
|                             | Customer need to exchange parts on machine.                       |